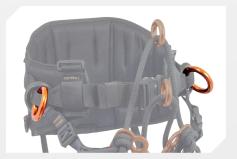

#### **ATTACHMENT POINTS**

350MM AND 450MM DOUBLE SUSPENSION BRIDGE EQUIPPED WITH ALUMINUM RINGS

LATERAL ATTACHMENT POINTS WITH ALUMINUM RINGS FOR WORK POSITIONING

# SPARE BRIDGE INCLUDED

**DOUBLE BRIDGE IN ARAMID INCLUDED** (WITHOUT RINGS)

WORK POSITIONING ATTACHMENT POINT ON ALUMINUM OFFSET PLATE