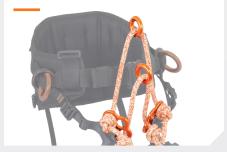

#### **ATTACHMENT POINTS**

350MM AND 450MM DOUBLE SUSPENSION BRIDGE EQUIPPED WITH ALUMINUM RINGS

LATERAL ATTACHMENT POINTS WITH ALUMINUM RINGS FOR WORK POSITIONING

# SPARE BRIDGE INCLUDED

**DOUBLE BRIDGE IN ARAMID INCLUDED** (WITHOUT RINGS)

WORK POSITIONING ATTACHMENT POINT ON ALUMINUM OFFSET PLATE

The double bridge in polyamide rope equipped with aluminum rings, can be easily adjusted and replace through specific knots. The side anchor plate allows not only to connect the double bridge but to connect the work positioning lanyard fitted associated with an **ERG'O** type rope adjuster. The **ARB'O** tree climbing belt is also equipped with many loops and tool-holders to carry your working tools and accessories.