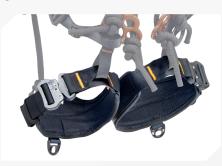

#### **COMFORT / ACCESSORIES**

LARGE POSITIONING BELT WITH BREATHABLE 3D FABRIC

LARGE LEGS WITH BREATHABLE 3D FABRIC + 2 TOOL HOLDERS

AUTOMATIC ALUMINUM BUCKLES WITH LOCKING INDICATOR

TOOL HOLDERS (x6) + LARGE TEXTILE STRINGS FOR TOOL HOLDING (x2) + CHAINSAW HOLDERS LOCATION

# TECHNICAL SPECIFICATIONS

- Water repellent webbing in polyester 44 mm (R ≥ 25 kN)
- Automatic aluminum buckles with locking indicator on belt and legs
- Height adjustment on legs with sandows protected by braided sheath
- Lateral work positioning rings in anodized aluminum rings
- Large legs with breathable 3D fabric and automatic alu buckle
- Large positioning belt with breathable 3D fabric, adjustable on height equipped with 2 large textile strings for tool holding and 6 D tool holders in plastic
- Many straps locations on the belt to set up the chainsaw carabiner
- Double bridge Ø12mm in polyamide braided rope with anodized aluminum rings. ajustable length and removable by means of knots.
- Static resistance ≥ 15kN
- Weight : 1,75 kg