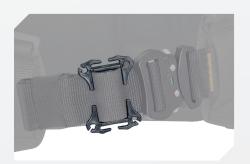

#### **COMFORT / ACCESSORIES**

LARGE POSITIONING BELT WITH BREATHABLE 3D FABRIC

LARGE LEGS WITH BREATHABLE 3D FABRIC + 2 TOOL HOLDERS

AUTOMATIC ALUMINUM BUCKLES WITH LOCKING INDICATOR

TOOL HOLDERS (x6) + LARGE TEXTILE STRINGS FOR TOOL HOLDING (x2) + CHAINSAW HOLDERS LOCATION

TRIANGULATION QUICK ADJUSTMENT

LEGS ADJUSTMENT WITH ELASTIC STRAPS

LOCKING ADJUSTMENT OF BELT WITH ANTI-SLIP SYSTEM