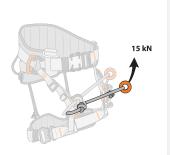

# TECHNICAL SPECIFICATIONS

- Water repellent webbing in polyester 44 mm (R ≥ 25 kN)
- Automatic aluminum buckles with locking indicator on belt and legs
- Height adjustment on legs with sandows protected by braided sheath
- Lateral work positioning rings in anodized aluminum rings
- Large legs with breathable 3D fabric and automatic alu buckle
- Large positioning belt with breathable 3D fabric, adjustable on height equipped with 2 large textile strings for tool holding and 6 D tool holders in plastic
- Many straps locations on the belt to set up the chainsaw carabiner
- Double bridge Ø12mm in polyamide braided rope with anodized aluminum rings. ajustable length and removable by means of knots.
- Static resistance ≥ 15kN
- Weight : 1,75 kg