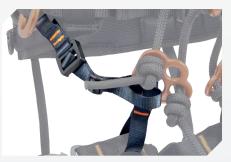

#### **ATTACHMENT POINTS**

350MM AND 450MM DOUBLE SUSPENSION BRIDGE EQUIPPED WITH ALUMINUM RINGS

LATERAL ATTACHMENT POINTS WITH ALUMINUM RINGS FOR WORK POSITIONING

# SPARE BRIDGE INCLUDED

**DOUBLE BRIDGE IN ARAMID INCLUDED** (WITHOUT RINGS)

WORK POSITIONING ATTACHMENT POINT ON ALUMINUM OFFSET PLATE

The double bridge in polyamide rope equipped with aluminum rings, can be easily adjusted and replace through specific knots. The side anchor plate allows not only to connect the double bridge but to connect the work positioning lanyard fitted associated with an **ERG'O** type rope adjuster. The **ARB'O** tree climbing belt is also equipped with many loops and tool-holders to carry your working tools and accessories.