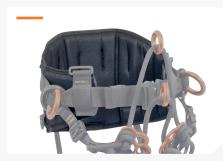

#### **COMFORT / ACCESSORIES**

LARGE POSITIONING BELT WITH BREATHABLE 3D FABRIC

LARGE LEGS WITH BREATHABLE 3D FABRIC + 2 TOOL HOLDERS

AUTOMATIC ALUMINUM BUCKLES WITH LOCKING INDICATOR

TOOL HOLDERS (x6) + LARGE TEXTILE STRINGS FOR TOOL HOLDING (x2) + CHAINSAW HOLDERS LOCATION

TRIANGULATION QUICK ADJUSTMENT

LEGS ADJUSTMENT WITH ELASTIC STRAPS

LOCKING ADJUSTMENT OF BELT WITH ANTI-SLIP SYSTEM

#### **DESCRIPTION**

**ARB'O** is a seat belt for work positioning especially designed for tree climbing. The belt and legs straps integrate a semi-rigid large and breathable pad, made of 3D fabric which improve its comforts. **ARB'O** is easy to adjust to fit the user with its quick adjustement systems and aluminum automatic buckles. The adjustable elastic webbing connecting the leg straps to the belt facilitates the user ascent on rope.