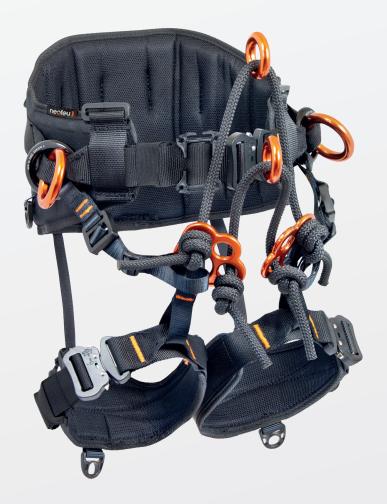

#### **ATTACHMENT POINTS**

350MM AND 450MM DOUBLE SUSPENSION BRIDGE EQUIPPED WITH ALUMINUM RINGS

LATERAL ATTACHMENT POINTS WITH ALUMINUM RINGS FOR WORK POSITIONING

# SPARE BRIDGE INCLUDED

**DOUBLE BRIDGE IN ARAMID INCLUDED** (WITHOUT RINGS)

WORK POSITIONING ATTACHMENT POINT ON ALUMINUM OFFSET PLATE

# TECHNICAL SPECIFICATIONS

- Water repellent webbing in polyester 44 mm (R ≥ 25 kN)
- Automatic aluminum buckles with locking indicator on belt and legs
- Height adjustment on legs with sandows protected by braided sheath
- Lateral work positioning rings in anodized aluminum rings
- Large legs with breathable 3D fabric and automatic alu buckle
- Large positioning belt with breathable 3D fabric, adjustable on height equipped with 2 large textile strings for tool holding and 6 D tool holders in plastic
- Many straps locations on the belt to set up the chainsaw carabiner
- Double bridge Ø12mm in polyamide braided rope with anodized aluminum rings. ajustable length and removable by means of knots.
- Static resistance ≥ 15kN
- Weight : 1,75 kg

The double bridge in polyamide rope equipped with aluminum rings, can be easily adjusted and replace through specific knots. The side anchor plate allows not only to connect the double bridge but to connect the work positioning lanyard fitted associated with an **ERG'O** type rope adjuster. The **ARB'O** tree climbing belt is also equipped with many loops and tool-holders to carry your working tools and accessories.