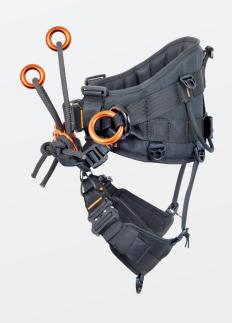

#### **ATTACHMENT POINTS**

350MM AND 450MM DOUBLE SUSPENSION BRIDGE EQUIPPED WITH ALUMINUM RINGS

LATERAL ATTACHMENT POINTS WITH ALUMINUM RINGS FOR WORK POSITIONING

# SPARE BRIDGE INCLUDED

**DOUBLE BRIDGE IN ARAMID INCLUDED** (WITHOUT RINGS)

WORK POSITIONING ATTACHMENT POINT ON ALUMINUM OFFSET PLATE

The double bridge in polyamide rope equipped with aluminum rings, can be easily adjusted and replace through specific knots. The side anchor plate allows not only to connect the double bridge but to connect the work positioning lanyard fitted associated with an **ERG'O** type rope adjuster. The **ARB'O** tree climbing belt is also equipped with many loops and tool-holders to carry your working tools and accessories.