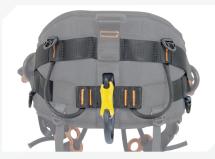

#### **ATTACHMENT POINTS**

350MM AND 450MM DOUBLE SUSPENSION BRIDGE EQUIPPED WITH ALUMINUM RINGS

LATERAL ATTACHMENT POINTS WITH ALUMINUM RINGS FOR WORK POSITIONING

# SPARE BRIDGE INCLUDED

**DOUBLE BRIDGE IN ARAMID INCLUDED** (WITHOUT RINGS)

WORK POSITIONING ATTACHMENT POINT ON ALUMINUM OFFSET PLATE