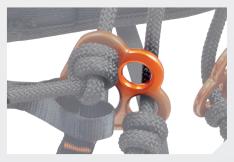

#### **ATTACHMENT POINTS**

350MM AND 450MM DOUBLE SUSPENSION BRIDGE EQUIPPED WITH ALUMINUM RINGS

LATERAL ATTACHMENT POINTS WITH ALUMINUM RINGS FOR WORK POSITIONING

# SPARE BRIDGE INCLUDED

**DOUBLE BRIDGE IN ARAMID INCLUDED** (WITHOUT RINGS)

WORK POSITIONING ATTACHMENT POINT ON ALUMINUM OFFSET PLATE

The double bridge in polyamide rope equipped with aluminum rings, can be easily adjusted and replace through specific knots. The side anchor plate allows not only to connect the double bridge but to connect the work positioning lanyard fitted associated with an **ERG'O** type rope adjuster. The **ARB'O** tree climbing belt is also equipped with many loops and tool-holders to carry your working tools and accessories.