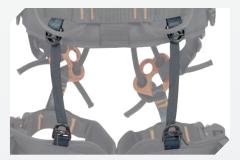

#### **ATTACHMENT POINTS**

350MM AND 450MM DOUBLE SUSPENSION BRIDGE EQUIPPED WITH ALUMINUM RINGS

LATERAL ATTACHMENT POINTS WITH ALUMINUM RINGS FOR WORK POSITIONING

# SPARE BRIDGE INCLUDED

**DOUBLE BRIDGE IN ARAMID INCLUDED** (WITHOUT RINGS)

WORK POSITIONING ATTACHMENT POINT ON ALUMINUM OFFSET PLATE