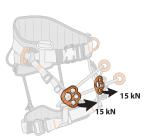

#### **ATTACHMENT POINTS**

350MM AND 450MM DOUBLE SUSPENSION BRIDGE EQUIPPED WITH ALUMINUM RINGS

LATERAL ATTACHMENT POINTS WITH ALUMINUM RINGS FOR WORK POSITIONING

# SPARE BRIDGE INCLUDED

**DOUBLE BRIDGE IN ARAMID INCLUDED** (WITHOUT RINGS)

WORK POSITIONING ATTACHMENT POINT ON ALUMINUM OFFSET PLATE

# TECHNICAL SPECIFICATIONS

- Water repellent webbing in polyester 44 mm (R ≥ 25 kN)
- Automatic aluminum buckles with locking indicator on belt and legs
- Height adjustment on legs with sandows protected by braided sheath
- Lateral work positioning rings in anodized aluminum rings
- Large legs with breathable 3D fabric and automatic alu buckle
- Large positioning belt with breathable 3D fabric, adjustable on height equipped with 2 large textile strings for tool holding and 6 D tool holders in plastic
- Many straps locations on the belt to set up the chainsaw carabiner
- Double bridge Ø12mm in polyamide braided rope with anodized aluminum rings. ajustable length and removable by means of knots.
- Static resistance ≥ 15kN
- Weight : 1,75 kg