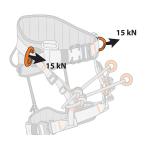

#### **ATTACHMENT POINTS**

350MM AND 450MM DOUBLE SUSPENSION BRIDGE EQUIPPED WITH ALUMINUM RINGS

LATERAL ATTACHMENT POINTS WITH ALUMINUM RINGS FOR WORK POSITIONING

# TECHNICAL SPECIFICATIONS

- Water repellent webbing in polyester 44 mm (R ≥ 25 kN)
- Automatic aluminum buckles with locking indicator on belt and legs
- Height adjustment on legs with sandows protected by braided sheath
- Lateral work positioning rings in anodized aluminum rings
- Large legs with breathable 3D fabric and automatic alu buckle
- Large positioning belt with breathable 3D fabric, adjustable on height equipped with 2 large textile strings for tool holding and 6 D tool holders in plastic
- Many straps locations on the belt to set up the chainsaw carabiner
- Double bridge Ø12mm in polyamide braided rope with anodized aluminum rings. ajustable length and removable by means of knots.
- Static resistance ≥ 15kN
- Weight : 1,75 kg