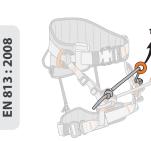

## TREE CLIMBING BELT

**REGULATION** 

2016 / 425

**CERTIFICATION** 

EN 358:2018 EN 813:2008

#### **STANDARDS**

EN 358:2018