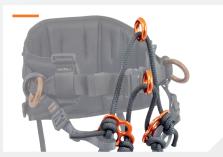

#### **ATTACHMENT POINTS**

350MM AND 450MM DOUBLE SUSPENSION BRIDGE EQUIPPED WITH ALUMINUM RINGS

LATERAL ATTACHMENT POINTS WITH ALUMINUM RINGS FOR WORK POSITIONING

# SPARE BRIDGE INCLUDED

**DOUBLE BRIDGE IN ARAMID INCLUDED** (WITHOUT RINGS)

WORK POSITIONING ATTACHMENT POINT ON ALUMINUM OFFSET PLATE

The double bridge in polyamide rope equipped with aluminum rings, can be easily adjusted and replace through specific knots. The side anchor plate allows not only to connect the double bridge but to connect the work positioning lanyard fitted associated with an **ERG'O** type rope adjuster. The **ARB'O** tree climbing belt is also equipped with many loops and tool-holders to carry your working tools and accessories.