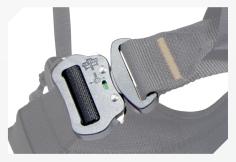

#### **COMFORT / ACCESSORIES**

LARGE POSITIONING BELT WITH BREATHABLE 3D FABRIC

LARGE LEGS WITH BREATHABLE 3D FABRIC + 2 TOOL HOLDERS

AUTOMATIC ALUMINUM BUCKLES WITH LOCKING INDICATOR

TOOL HOLDERS (x6) + LARGE TEXTILE STRINGS FOR TOOL HOLDING (x2) + CHAINSAW HOLDERS LOCATION

TRIANGULATION QUICK ADJUSTMENT

LEGS ADJUSTMENT WITH ELASTIC STRAPS

LOCKING ADJUSTMENT OF BELT WITH ANTI-SLIP SYSTEM