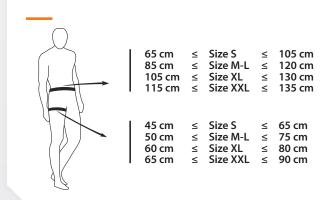

### SIZES

#### REFERENCES

| NELUS150S   | Size S    |
|-------------|-----------|
| NELUS150ML  | Size M/L  |
| NELUS150XL  | Size XL   |
| NELUS150XXL | Size XXL* |

\*on request